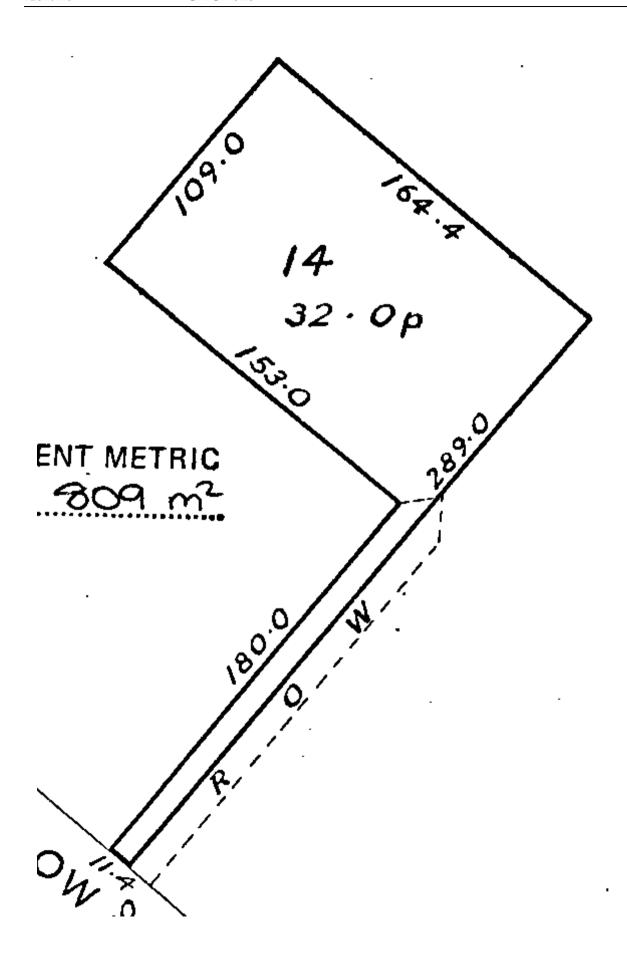

## RECORD OF TITLE UNDER LAND TRANSFER ACT 2017 FREEHOLD

Identifier OT5A/29

Land Registration District Otago

**Date Issued** 10 April 1972

**Prior References** 

OTB1/264

**Estate** Fee Simple

Area 809 square metres more or less
Legal Description Lot 14 Deposited Plan 9837

## **Interests**

361820 Transfer creating the following easements

| Type         | <b>Servient Tenement</b> | Easement Area  | <b>Dominant Tenement</b> | <b>Statutory Restriction</b> |
|--------------|--------------------------|----------------|--------------------------|------------------------------|
| Right of way | Lot 14 Deposited Plan    | Yellow DP 9837 | Lot 15 Deposited Plan    | Section 351E(1)(a) Municipal |
|              | 9837 - herein            |                | 9837 - CT OT4C/216       | Corporations Act 1954        |
| Right of way | Lot 15 Deposited Plan    | Yellow DP 9837 | Lot 14 Deposited Plan    | Section 351E(1)(a) Municipal |
|              | 9837 - CT OT4C/216       |                | 9837 - herein            | Corporations Act 1954        |

The right of way created by Transfer 361820 is subject to the Council's conditions of consent endorsed on DP 9837

Fencing Provision in Transfer 384140 - 10.4.1972

521906 Transfer creating the following easements - 29.8.1979 at 10.50 am

| Type         | <b>Servient Tenement</b> | <b>Easement Area</b> | <b>Dominant Tenement</b> | <b>Statutory Restriction</b> |
|--------------|--------------------------|----------------------|--------------------------|------------------------------|
| Right of way | Lot 14 Deposited Plan    | <b>ROW Transfer</b>  | Lot 13 Deposited Plan    |                              |
|              | 9837 - herein            | 521906               | 9837 - CT OTB1/573       |                              |

The right of way created by Transfer 521903 is subject to the Council's conditions of consent endorsed on Transfer 521903