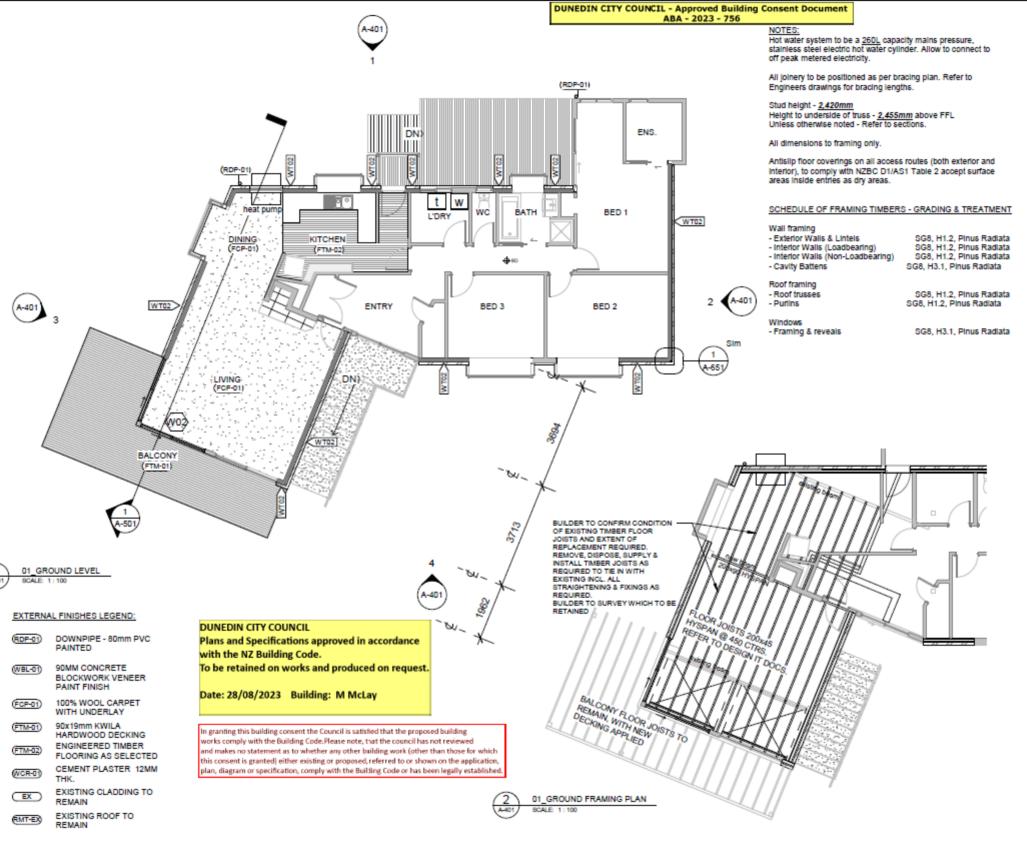

#### NOTES:

scale from this drawing.

#### FLOOR PLAN LEGEND:

(FXX) Finish - Refer to Product and Materials Schedule Wall type - Refer to

> drawing A-810 Window number - Refer to drawing <u>A-801</u>

Door number - Refer to drawing A-801

so SMOKE DETECTOR

#### PROJECT:

Project Name 11 DANUBE ST., VAUXHALL, DUNEDIN 9013

#### DRAWING:

GROUND FLOOR PLAN

| DATE:  | 27.04.23    | JOB NO:  | 24310   |
|--------|-------------|----------|---------|
| DRAWN: | Author      | CHECKED: | Checker |
| SCALE: | As indicate | ed @ A3  |         |

### Details

Remove Walls/Replace with Beams between Kitchen/Dining/Living, Remove Fire, Install Escea DL850 Gas Fire in Lounge, Extend Partial Wall to meet Existing Wall in Bathroom, Reconfigure Bathroom Layout, Remove Shower/Replace with Shower over Bath

## Details

Alter Dwelling - Remedial Work to Subfloor Structure, Insulation, Linings, Doors, Windows, Decking and Reclad Part Walls

| Number       |            | Status     | Started    |  |
|--------------|------------|------------|------------|--|
| ABA-2023-756 |            | CCC Issued | 15/05/2023 |  |
| PIM          | ВС         | ICC        | ссс        |  |
|              | 05/09/2023 |            | 26/06/2024 |  |