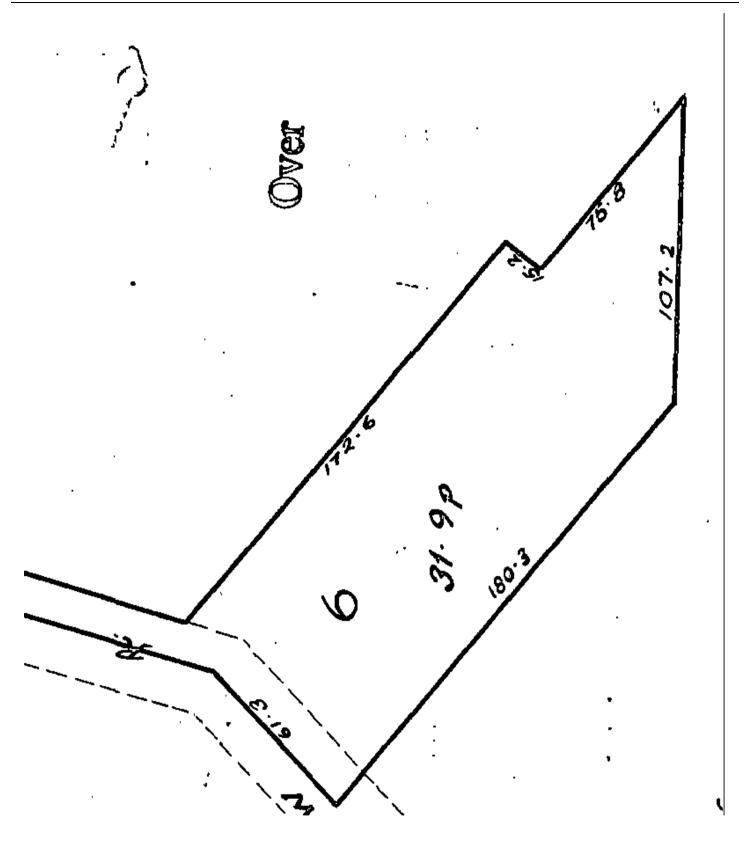

| Estate                   | Fee Simple                     |
|--------------------------|--------------------------------|
| Area                     | 807 square metres more or less |
| Legal Description        | Lot 6 Deposited Plan 10147     |
| <b>Registered Owners</b> |                                |
|                          |                                |